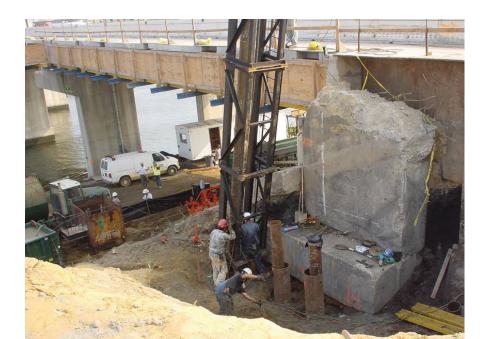

Our geotechnical engineering services range from initial site evaluation to development of complete site-specific engineering recommendations for the selection, design and construction of effective and functional foundation and pavement systems. Matrix has provided consultation on excavation, shoring, and permeability analysis and dewatering for environmental and construction projects.