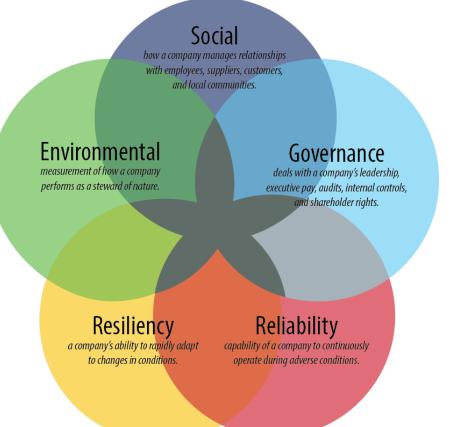

### A trusted partner in your Sustainability transformation.

Active growth and transparency around ESG and Sustainability metrics are increasingly crucial for an organizations reputation and ability to operate now and in the future. Matrix's multidisciplinary teams of engineers and environmental scientists work with stakeholders at every level of an organization to create and execute realistic, data-driven sustainability goals.

Our ESG and Sustainability team implements leading digital solutions and platforms, partnering with clients to leverage leading and lagging ESG and sustainability indicators to improve performance, mitigate risks, and reach sustainability targets. Don't know where to get started? Our team works with leaders and stakeholders to decipher jargon, provide guidance, and build programs at any scale or sophistication level.